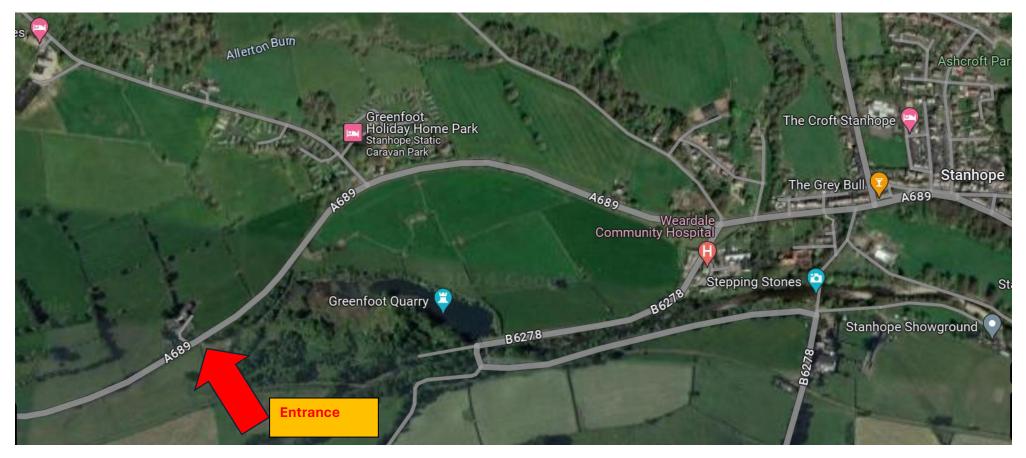

## How to find us.

Our location is Greenfoot Quarry near Stanhope. There is no postcode. What3words *choirs.strict.glassware* works well and will take you to the black entrance gates to the Quarry.

Alternatively, driving west up the valley along the A689, as you leave Stanhope, you will pass the Greenfoot Holiday park on your right. we are the second left turn after that. We have some mesh banners on our black gates at our entrance.

You can drive all the way down the track to the bottom, but please be aware that the track down is still very slippy and uneven. Until we get some dry weather, we can't do much about it, I'm afraid. you are welcome to leave your vehicle at the top near the gates and walk 2 minutes down to the water.